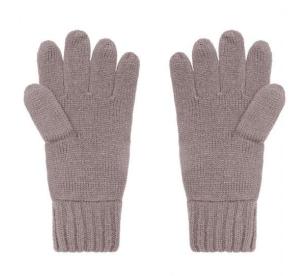

# MB7980 Melange Gloves Basic

## Elegant knitted gloves made of melange yarns

Stocking stitch with twin-layer cuffs Cuffs with trendy rib pattern Available as a set with scarf and hat

**Fabric:** Outer fabric: 80% polyacrylic, 20%

polyamide

| Measurements in cm | S/M      | L/XL     |
|--------------------|----------|----------|
| total length       | 25,00 cm | 27,00 cm |
| 1/2 width of hand  | 9,50 cm  | 10,50 cm |
| without thumb      |          |          |