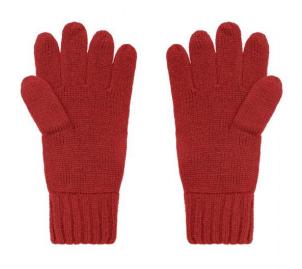

## Elegant knitted gloves made of melange yarns

Stocking stitch with twin-layer cuffs Cuffs with trendy rib pattern Available as a set with scarf and hat

**Fabric:** Outer fabric: 80% polyacrylic, 20%

polyamide

| Measurements in cm | S/M      | L/XL     |
|--------------------|----------|----------|
| total length       | 25,00 cm | 27,00 cm |
| 1/2 width of hand  | 9,50 cm  | 10,50 cm |
| without thumb      |          |          |