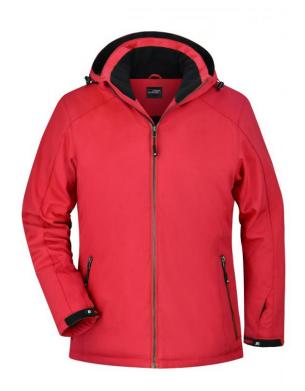

# Elastic, padded softshell jacket

Wind-and water-proof 3-layer functional fabric with TPU membrane (5.000 mm water column)

Breathable (2,000 g/m²/24h)

Detachable, padded hood with size adjustment at several points

Full length under-panel front zip with chin protection

Zip under the sleeves for additional ventilation

2 zipped side pockets, small zipped sleeve pocket

Zipped inner pocket, mobile phone pocket

Adjustable snow protection, thumb loop

Elastic cord with stopper on hem and hood

Zip for decoration at the back

JN1053: waisted form

**Fabric:** Outer fabric: 92% polyester, 8%

elastane

Lining: 100% polyester Padding: 100% polyester

Country of origin: Volksrepublik China