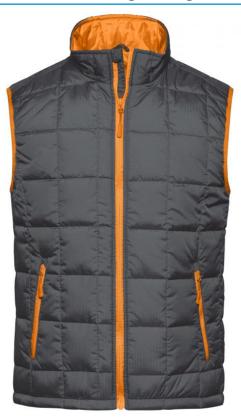

# Padded vest with warming Thinsulate™ 3M-padding

Light rip-stop fabric
Wind-repellent
Warming ThinsulateTM insulation padding
A fairly thin fabric with optimum thermal insulation
Under-panel front zip with chin protection
Contrasting zips, inner lining and sleevebands
Large JN-logo on the inside of the back
Elastic cord with stopper on hem
Zip for decoration at the back

### Available colours

carbon/orange (425C, 151C)

Insulation