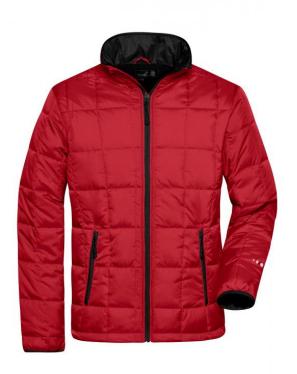

### Padded jacket with warming Thinsulate™ 3M-padding

Light rip-stop fabric
Wind-repellent
Warming ThinsulateTM insulation padding
A fairly thin fabric with optimum thermal insulation
Under-panel front zip with chin protection
Contrasting zips, inner lining and sleevebands
Large JN-logo on the inside of the back
Fashionable reflective print on sleeves
Elastic cord with stopper on hem
Zip for decoration at the back

**Fabric:** Outer fabric: 100% polyester

Lining: 100% polyester

Country of origin: Volksrepublik China

Customs tariff number: 62024010