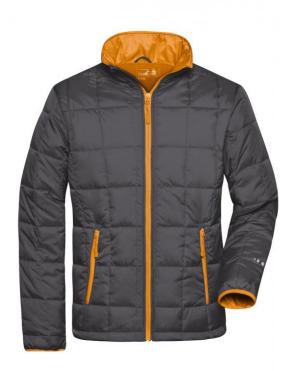

# Padded jacket with warming Thinsulate™ 3M-padding

Light rip-stop fabric
Wind-repellent
Warming ThinsulateTM insulation padding
A fairly thin fabric with optimum thermal insulation
Under-panel front zip with chin protection
Contrasting zips, inner lining and sleevebands
Large JN-logo on the inside of the back
Fashionable reflective print on sleeves
Elastic cord with stopper on hem
Zip for decoration at the back