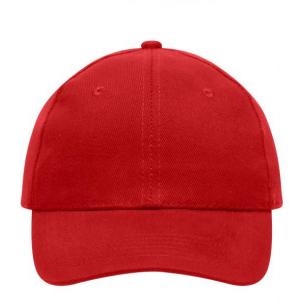

## 6 panel cap

6 embroidered ventilation holes 6 stitching lines on the peak Laminated front panels Padded satin sweatband Hook and loop fastener Heavy brushed cotton

**Fabric:** Outer fabric (260 g/m²): 100%

## 6 Panel

Division of cap into 6 segments. Advantage: One of the most popular cap shapes in Europe

Stand: 23.05.2024 - 07:15:03