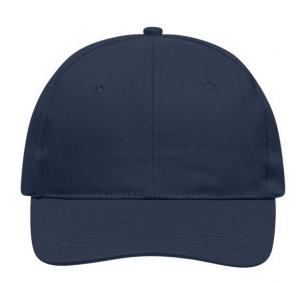

# Classic promo cap with laminated front panels

6 embroidered ventilation holes 6 stitching lines on the peak Cotton sweatband Hook and loop fastener

**Fabric:** Outer fabric: 100% cotton

Country of origin: Volksrepublik China

## 6 Panel

Division of cap into 6 segments. Advantage: One of the most popular cap shapes in Europe

Stand: 23.05.2024 - 05:52:06