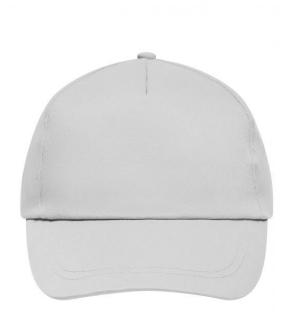

### Promo Cap with lightly laminated front panel

4 embroidered ventilation holes 2 stitching lines on the peak Cotton sweatband Hook and loop fastener

**Fabric:** Outer fabric (165 g/m²): 100%

cotton

Country of origin: Volksrepublik China

## 5 Panel Cap

Division of cap into 5 segments. Advantage: A large advertising space without annoying seams on front panels

Stand: 03.06.2024 - 02:27:37