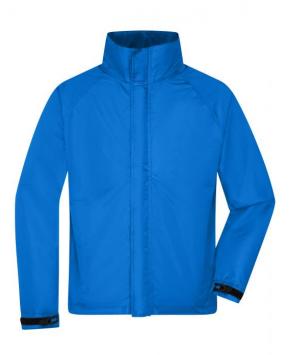

# Functional jacket for extreme weather conditions

Wind- and water-proof fabric (3,000 mm water column) with PU coating Taped seams Breathable and permeable to vapour (3,000 g/m<sup>2</sup>/24h) JN1011: lightly waisted Hood in collar 2 concealed zipped pockets, breast pocket and inner mobile phone pocket Elastic cord with stoppers on hood and hem Zip for decoration at the back