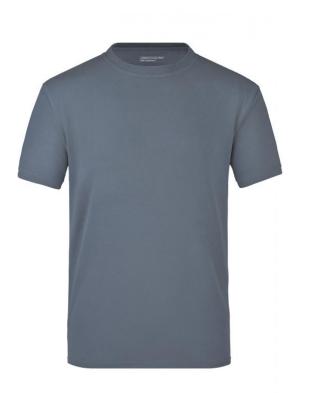

## T-shirt made of highly-functional $\operatorname{CoolDry}\nolimits \ensuremath{\mathbb{R}}$

Double-knitted, structured jersey Inside made of polyester-five-channel fibre, outside made of cotton Comfortable to wear, breathable and quick-drying Neck tape, twin needle stitching on shoulders, neckline and armlines

## Features

## **CoolDry**®

Due to the CoolDry® treating moisture is transported to the outside and creates a comfortable feeling. The textiles dry quickly, are breathable and ideal for all activities.

Stand: 23.05.2024 - 22:37:27