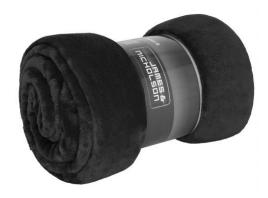

## Fluffy fleece blanket

Multi-functional for catering trade and leisure Decorative gift pack with sleeve Measurements: 130 x 180 cm

Outer fabric (285 g/m²): 100% Fabric:

polyester (recycled)

Country of origin: Volksrepublik China

### Available colours

|                            | one size |
|----------------------------|----------|
| Weight in g                | 596 g    |
| VPE                        | 16/16    |
| (Pcs. per inner packaging  |          |
| / pcs. per outer packaging |          |

| Measurements in cm | one size  |
|--------------------|-----------|
| Length             | 180,00 cm |
| Length, rolled     | 32,00 cm  |
| Width              | 130,00 cm |
| Diameter, rolled   | 18,00 cm  |