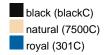

ce blanket

Multi-functional for catering trade and leisure Decorative gift pack with sleeve Measurements: 130 x 180 cm

Outer fabric (285 g/m²): 100% Fabric:

polyester (recycled)

Country of origin: Volksrepublik China

**Customs tariff number:** 63014010

### Care instructions:









### Available colours

|                            | one size |
|----------------------------|----------|
| Weight in g                | 596 g    |
| VPE                        | 16/16    |
| (Pcs. per inner packaging  |          |
| / pcs. per outer packaging |          |

| Measurements in cm | one size  |
|--------------------|-----------|
| Length             | 180,00 cm |
| Length, rolled     | 32,00 cm  |
| Width              | 130,00 cm |
| Diameter, rolled   | 18,00 cm  |

## Available colours









## **OEKO-TEX® Standard 100 Spa**

OEKO-Tex® CONFIDENCE IN TEXTILES STANDARD 100 18.0.57944 HOHENSTEIN HTTI Tested for harmful substances. www.oeko-tex.com/standard100



# **Recycled Polyester**

PET bottles are recycled to create a new fashion. Plastic bottles are crushed, melted down and spun to yarn again, which is sometimes completely integrated into the production.

Stand: 21.06.2024 - 02:18:46