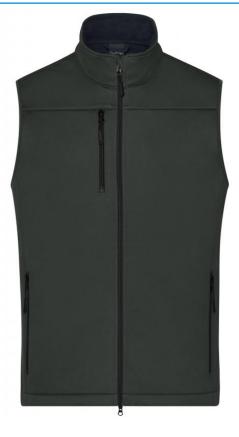

# James & Nicholson **JN1170 Men's Softshell Vest**

## Classic softshell vest in sporty design made of recycled polyester

Pleasantly soft 3-layer function material with TPU-membrane Wind- and waterproof (5,000 mm water column), breathable and permeable to water vapour Seams not sealed Inside made of micro fleece, mesh lining in the front Stand-up collar 2 side pockets and 1 breast pocket with zips Full-length under-panel 2-way zip with chin cup Elastic cord on hem for width-adjustment Zips: YKK JN1169: lightly waisted