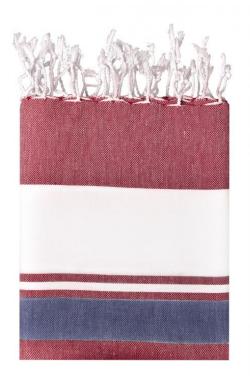

## Maritime beach blanket

Multi-functional for the beach and various outdoor activities Stripe design Hemmed long edges Ends with fashionable cords Measurements: 95 x 180 cm

Fabric:Outer fabric (160 g/m²): 100%<br/>cottonCountry of origin:TürkiyeCustoms tariff number:63013010

| Measurements in cm | one size  |
|--------------------|-----------|
| Length             | 180,00 cm |
| Width              | 95,00 cm  |

Available colours

navy/light-green/white (296C, 802C, white) red/navy-white (193C, white, 281C) navy/red-white (296C, 200C, white)