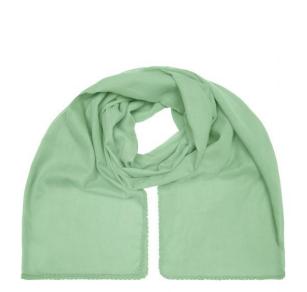

## Fashionable scarf with decorative border along the edge

Effective look

Soft and pleasant to wear Measurements: 170 x 70 cm

**Fabric:** Outer fabric (50 g/m²): 100% cotton

Country of origin: Volksrepublik China