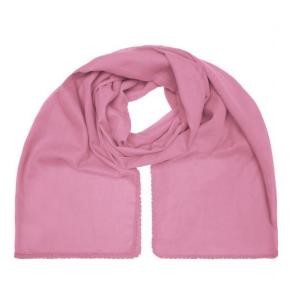

## Fashionable scarf with decorative border along the edge

Effective look Soft and pleasant to wear Measurements: 170 x 70 cm

Fabric:

Outer fabric (50 g/m<sup>2</sup>): 100% cotton

Country of origin:

Customs tariff number:

| Measurements in cm | one size  |
|--------------------|-----------|
| Length             | 170,00 cm |
| Width              | 70,00 cm  |

Available colours

coral (Warm Red U) soft-green (558U) grey (7537C) soft-pink (2036U)