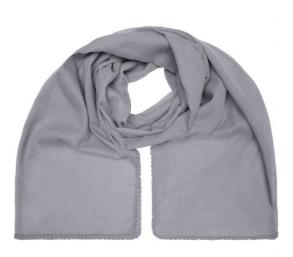

## Fashionable scarf with decorative border along the edge

Effective look Soft and pleasant to wear Measurements: 170 x 70 cm

Fabric:

Outer fabric (50 g/m<sup>2</sup>): 100% cotton

Country of origin:

Customs tariff number:

| Measurements in cm | one size  |
|--------------------|-----------|
| Length             | 170,00 cm |
| Width              | 70,00 cm  |

Available colours

coral (Warm Red U) soft-green (558U)

grey (7537C) soft-pink (2036U)