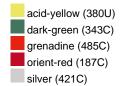

### Available colours

|                            | one size |
|----------------------------|----------|
| Weight in g                | 73 g     |
| VPE                        | 5/250    |
| (Pcs. per inner packaging  |          |
| / pcs. per outer packaging |          |

## Available colours

OEKO-TEX® Standard 100 Spa
OEKO-Tex® CONFIDENCE IN TEXTILES STANDARD 100 18.0.57944 HOHENSTEIN HTTI Tested for harmful substances. www.oeko-tex.com/standard100

Stand: 02.06.2024 - 11:03:12