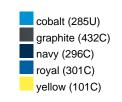

### Available colours

|                            | one size |
|----------------------------|----------|
| Weight in g                | 73 g     |
| VPE                        | 5/250    |
| (Pcs. per inner packaging  |          |
| / pcs. per outer packaging |          |

## Available colours

OEKO-TEX® Standard 100 Spa
OEKO-Tex® CONFIDENCE IN TEXTILES STANDARD 100 18.0.57944 HOHENSTEIN HTTI Tested for harmful substances. www.oeko-tex.com/standard100

Stand: 02.06.2024 - 11:03:12