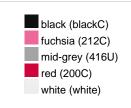

### Available colours

|                            | one size |
|----------------------------|----------|
| Weight in g                | 73 g     |
| VPE                        | 5/250    |
| (Pcs. per inner packaging  |          |
| / pcs. per outer packaging |          |

## Available colours

OEKO-TEX® Standard 100 Spa
OEKO-Tex® CONFIDENCE IN TEXTILES STANDARD 100 18.0.57944 HOHENSTEIN HTTI Tested for harmful substances. www.oeko-tex.com/standard100

Stand: 02.06.2024 - 11:03:12