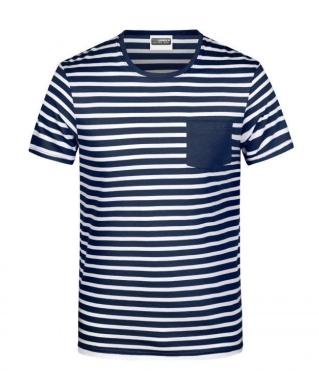

## T-shirt in maritime look with breast pocket

100% combed ring-spun organic cotton, single jersey, round neck

Two-ply rolled hem on sleeves and waistband

Neckband with elastane 8027: lightly waisted Tear off®- label

**Fabric:** Outer fabric (140 g/m²): 100%

cotton

Country of origin: Bangladesch

Customs tariff number: 61091000

Care instructions:

Partner article:

\*

Ladies' T-Shirt Striped Art-Nr.: 8027

# Available colours

navy/white (296C, white)

red/white (186C, white)

OEKO-Tex® CONFIDENCE IN TEXTILES STANDARD 100 15.0.70467 HOHENSTEIN HTTI Tested for harmful substances. www.oeko-tex.com/standard100