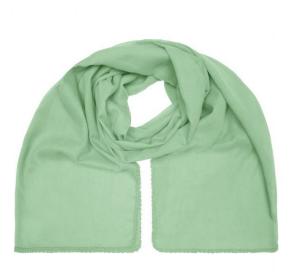

## Fashionable scarf with decorative border along the edge

Effective look Soft and pleasant to wear Measurements: 170 x 70 cm

Fabric:

Country of origin:

Outer fabric (50 g/m<sup>2</sup>): 100% cotton

Volksrepublik China

| Measurements in cm | one size  |
|--------------------|-----------|
| Length             | 170,00 cm |
| Width              | 70,00 cm  |

Available colours

black (blackC) red (200C) white (white)

grey (7537C) soft-pink (2036U)