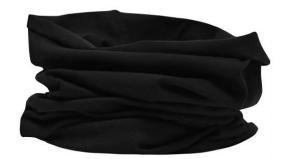

## **MB100 X-Tube Cotton**

Very elastic and shape-retaining jersey Measurements: approx. 25 x 50 cm MADE IN GERMANY

**Fabric:** Outer fabric (145 g/m²): 95%

cotton, 5% elastane

Country of origin: Deutschland

## Available colours

black (blackC) white (white)

Stand: 05.06.2024 - 08:11:33