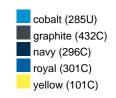

### Available colours

|                            | one size |
|----------------------------|----------|
| Weight in g                | 430 g    |
| VPE                        | 5/25     |
| (Pcs. per inner packaging  |          |
| / pcs. per outer packaging |          |

## Available colours

OEKO-TEX® Standard 100 Spa
OEKO-Tex® CONFIDENCE IN TEXTILES STANDARD 100 18.0.57944 HOHENSTEIN HTTI Tested for harmful substances. www.oeko-tex.com/standard100

Stand: 23.05.2024 - 23:01:24