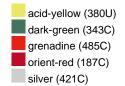

### Available colours

|                            | one size |
|----------------------------|----------|
| Weight in g                | 430 g    |
| VPE                        | 5/25     |
| (Pcs. per inner packaging  |          |
| / pcs. per outer packaging |          |

## Available colours

OEKO-TEX® Standard 100 Spa
OEKO-Tex® CONFIDENCE IN TEXTILES STANDARD 100 18.0.57944 HOHENSTEIN HTTI Tested for harmful substances. www.oeko-tex.com/standard100

Stand: 23.05.2024 - 23:01:24