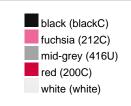

### Available colours

|                            | one size |
|----------------------------|----------|
| Weight in g                | 430 g    |
| VPE                        | 5/25     |
| (Pcs. per inner packaging  |          |
| / pcs. per outer packaging |          |

## Available colours

OEKO-TEX® Standard 100 Spa
OEKO-Tex® CONFIDENCE IN TEXTILES STANDARD 100 18.0.57944 HOHENSTEIN HTTI Tested for harmful substances. www.oeko-tex.com/standard100

Stand: 23.05.2024 - 23:01:24