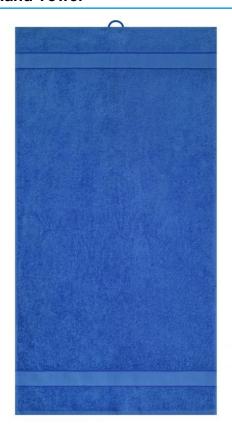

### Towel in fashionable design

Pleasantly soft cotton terry, combed ring-spun organic-cotton Optimum absorbency Selection of fashionable, bright colours 50 x 100 cm

Fabric: Outer fabric (420 g/m²): 100%