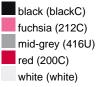

## Available colours

|                            | one size |
|----------------------------|----------|
| Weight in g                | 29 g     |
| VPE                        | 5/250    |
| (Pcs. per inner packaging  |          |
| / pcs. per outer packaging |          |

## Available colours