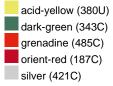

## Available colours

|                            | one size |
|----------------------------|----------|
| Weight in g                | 29 g     |
| VPE                        | 5/250    |
| (Pcs. per inner packaging  |          |
| / pcs. per outer packaging |          |

## Available colours