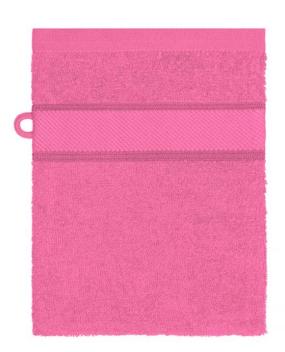

## Flannel in fashionable design

Pleasantly soft cotton terry, combed ring-spun organic-cotton Optimum absorbency Selection of fashionable, bright colours 15 x 21 cm

Fabric:

Outer fabric (420 g/m<sup>2</sup>): 100% cotton