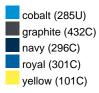

## Available colours

|                            | one size |
|----------------------------|----------|
| Weight in g                | 29 g     |
| VPE                        | 5/250    |
| (Pcs. per inner packaging  |          |
| / pcs. per outer packaging |          |

## Available colours