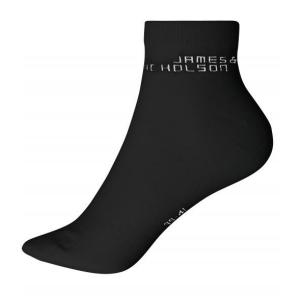

# Classic short socks with a high content of organic cotton

Elastic cuff with Lycra® Flat toe seam Reinforced toe and heel part

Fabric: Outer fabric: 75% cotton, 23%

polyamide, 2% elastane

Country of origin: Volksrepublik China