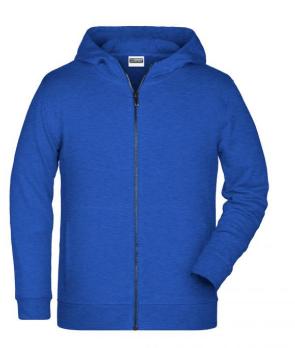

## Hooded sweat jacket with zip

High-quality French terry 85% combed ring-spun organic cotton Two-layer hood with drawcord Lateral dividing seams at the front, kangaroo pocket Cuffs with elastane YKK-zip Tear off!®-label 8025: lightly waisted 8026K: without cord