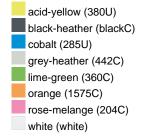

## Partner article:

Available colours

| 7 Wallable Goldale         |       |       |       |       |       |       |  |  |  |  |
|----------------------------|-------|-------|-------|-------|-------|-------|--|--|--|--|
|                            | xs    | s     | М     | L     | XL    | XXL   |  |  |  |  |
| Weight in g                | 273 g | 287 g | 337 g | 383 g | 405 g | 441 g |  |  |  |  |
| VPE                        | 1/30  | 1/30  | 1/30  | 1/30  | 1/30  | 1/30  |  |  |  |  |
| (Pcs. per inner packaging  |       |       |       |       |       |       |  |  |  |  |
| / pcs. per outer packaging |       |       |       |       |       |       |  |  |  |  |

# Available colours