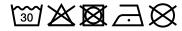

## Hooded sweat jacket with zip

High-quality French terry 85% combed ring-spun organic cotton Two-layer hood with drawcord Lateral dividing seams at the front, kangaroo pocket Cuffs with elastane YKK-zip

Tear off!®-label 8025: lightly waisted 8026K: without cord

**Fabric:** Outer fabric (300 g/m²): 85%

cotton, 15% polyester

Country of origin: Pakistan

Customs tariff number: 61102099

### Care instructions:



## Partner article:





Available colours

| 7 Wallable Goldale         |       |       |       |       |       |       |  |  |  |  |
|----------------------------|-------|-------|-------|-------|-------|-------|--|--|--|--|
|                            | xs    | s     | М     | L     | XL    | XXL   |  |  |  |  |
| Weight in g                | 273 g | 287 g | 337 g | 383 g | 405 g | 441 g |  |  |  |  |
| VPE                        | 1/30  | 1/30  | 1/30  | 1/30  | 1/30  | 1/30  |  |  |  |  |
| (Pcs. per inner packaging  |       |       |       |       |       |       |  |  |  |  |
| / pcs. per outer packaging |       |       |       |       |       |       |  |  |  |  |

| Measurements in cm   | xs       | S        | М        | L        | XL       | XXL      |
|----------------------|-