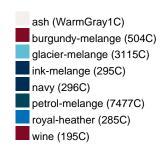

## Partner article:

Available colours

| 7 Wallable Goldale         |       |       |       |       |       |       |  |  |  |  |
|----------------------------|-------|-------|-------|-------|-------|-------|--|--|--|--|
|                            | xs    | s     | М     | L     | XL    | XXL   |  |  |  |  |
| Weight in g                | 273 g | 287 g | 337 g | 383 g | 405 g | 441 g |  |  |  |  |
| VPE                        | 1/30  | 1/30  | 1/30  | 1/30  | 1/30  | 1/30  |  |  |  |  |
| (Pcs. per inner packaging  |       |       |       |       |       |       |  |  |  |  |
| / pcs. per outer packaging |       |       |       |       |       |       |  |  |  |  |

# Available colours