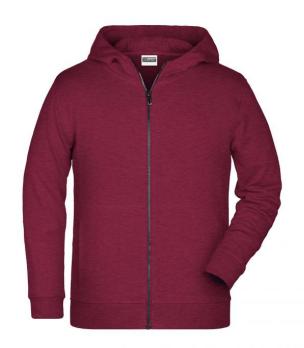

## Hooded sweat jacket with zip

High-quality French terry 85% combed ring-spun organic cotton Two-layer hood with drawcord Lateral dividing seams at the front, kangaroo pocket Cuffs with elastane YKK-zip

Tear off!®-label 8025: lightly waisted 8026K: without cord

**Fabric:** Outer fabric (300 g/m²): 85%

cotton, 15% polyester

Country of origin: Pakistan

Customs tariff number: 61102099