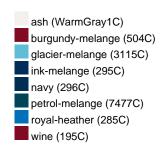

#### Available colours

| 7 (Validatio Goldato       |       |       |       |       |       |       |  |  |  |  |
|----------------------------|-------|-------|-------|-------|-------|-------|--|--|--|--|
|                            | xs    | s     | М     | L     | XL    | XXL   |  |  |  |  |
| Weight in g                | 273 g | 287 g | 337 g | 383 g | 405 g | 441 g |  |  |  |  |
| VPE                        | 1/30  | 1/30  | 1/30  | 1/30  | 1/30  | 1/30  |  |  |  |  |
| (Pcs. per inner packaging  |       |       |       |       |       |       |  |  |  |  |
| / pcs. per outer packaging |       |       |       |       |       |       |  |  |  |  |

# Available colours