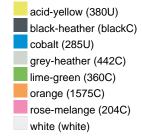

#### Available colours

| 7 (Validatio Goldato       |       |       |       |       |       |       |  |  |  |  |
|----------------------------|-------|-------|-------|-------|-------|-------|--|--|--|--|
|                            | xs    | s     | М     | L     | XL    | XXL   |  |  |  |  |
| Weight in g                | 273 g | 287 g | 337 g | 383 g | 405 g | 441 g |  |  |  |  |
| VPE                        | 1/30  | 1/30  | 1/30  | 1/30  | 1/30  | 1/30  |  |  |  |  |
| (Pcs. per inner packaging  |       |       |       |       |       |       |  |  |  |  |
| / pcs. per outer packaging |       |       |       |       |       |       |  |  |  |  |

# Available colours