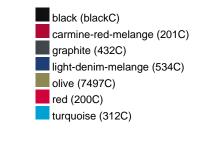

#### Available colours

| 7 (Validatio Goldato       |       |       |       |       |       |       |  |  |  |  |
|----------------------------|-------|-------|-------|-------|-------|-------|--|--|--|--|
|                            | xs    | s     | М     | L     | XL    | XXL   |  |  |  |  |
| Weight in g                | 273 g | 287 g | 337 g | 383 g | 405 g | 441 g |  |  |  |  |
| VPE                        | 1/30  | 1/30  | 1/30  | 1/30  | 1/30  | 1/30  |  |  |  |  |
| (Pcs. per inner packaging  |       |       |       |       |       |       |  |  |  |  |
| / pcs. per outer packaging |       |       |       |       |       |       |  |  |  |  |

# Available colours