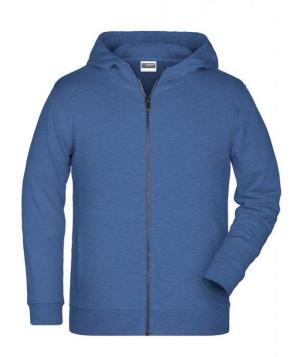

# Hooded sweat jacket with zip

High-quality French terry 85% combed ring-spun organic cotton Two-layer hood with drawcord Lateral dividing seams at the front, kangaroo pocket Cuffs with elastane

YKK-zip Tear off!®-label 8025: lightly waisted 8026K: without cord