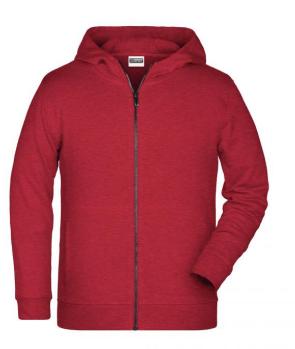

## Hooded sweat jacket with zip

High-quality French terry 85% combed ring-spun organic cotton Two-layer hood with drawcord Lateral dividing seams at the front, kangaroo pocket Cuffs with elastane YKK-zip Tear off!®-label 8025: lightly waisted 8026K: without cord