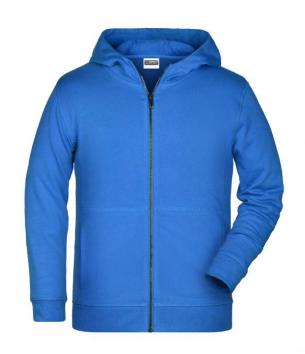

# Hooded sweat jacket with zip

High-quality French terry 85% combed ring-spun organic cotton Two-layer hood with drawcord Lateral dividing seams at the front, kangaroo pocket Cuffs with elastane YKK-zip

Tear off!®-label 8025: lightly waisted 8026K: without cord

**Fabric:** Outer fabric (300 g/m²): 85%

cotton, 15% polyester

Country of origin: Pakistan

Customs tariff number: 61102099