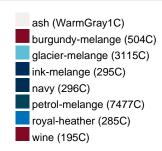

### Available colours

|                            | xs    | S     | М     | L     | XL    | XXL   |
|----------------------------|-------|-------|-------|-------|-------|-------|
| Weight in g                | 273 g | 287 g | 337 g | 383 g | 405 g | 441 g |
| VPE                        | 1/30  | 1/30  | 1/30  | 1/30  | 1/30  | 1/30  |
| (Pcs. per inner packaging  |       |       |       |       |       |       |
| / pcs. per outer packaging |       |       |       |       |       |       |

## Available colours

OEKO-Tex® CONFIDENCE IN TEXTILES STANDARD 100 15.0.70467 HOHENSTEIN HTTI Tested for harmful substances. www.oeko-tex.com/standard100