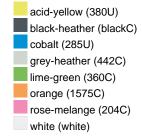

### Available colours

|                            | xs    | S     | М     | L     | XL    | XXL   |
|----------------------------|-------|-------|-------|-------|-------|-------|
| Weight in g                | 273 g | 287 g | 337 g | 383 g | 405 g | 441 g |
| VPE                        | 1/30  | 1/30  | 1/30  | 1/30  | 1/30  | 1/30  |
| (Pcs. per inner packaging  |       |       |       |       |       |       |
| / pcs. per outer packaging |       |       |       |       |       |       |

## Available colours

OEKO-Tex® CONFIDENCE IN TEXTILES STANDARD 100 15.0.70467 HOHENSTEIN HTTI Tested for harmful substances. www.oeko-tex.com/standard100