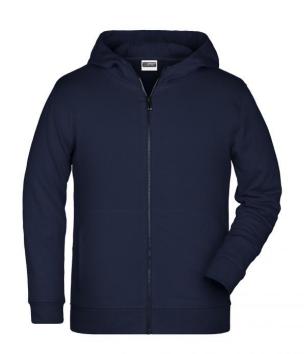

# Hooded sweat jacket with zip

High-quality French terry 85% combed ring-spun organic cotton Two-layer hood with drawcord Lateral dividing seams at the front, kangaroo pocket Cuffs with elastane YKK-zip

Tear off!®-label 8025: lightly waisted 8026K: without cord

**Fabric:** Outer fabric (300 g/m²): 85%

cotton, 15% polyester

Country of origin: Pakistan

Customs tariff number: 61102099

Care instructions: