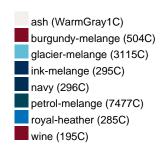

# Available colours

OEKO-Tex® CONFIDENCE IN TEXTILES STANDARD 100 15.0.70467 HOHENSTEIN HTTI Tested for harmful substances. www.oeko-tex.com/standard100