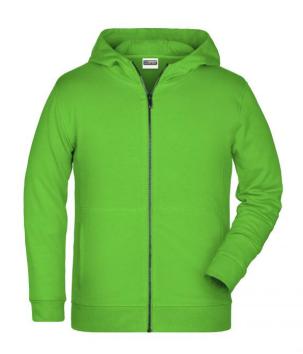

# Hooded sweat jacket with zip

High-quality French terry 85% combed ring-spun organic cotton Two-layer hood with drawcord Lateral dividing seams at the front, kangaroo pocket Cuffs with elastane

YKK-zip Tear off!®-label 8025: lightly waisted 8026K: without cord

**Fabric:** Outer fabric (300 g/m²): 85%

cotton, 15% polyester

Country of origin: Pakistan

Customs tariff number: 61102099