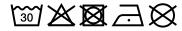

# Hooded sweat jacket with zip

High-quality French terry 85% combed ring-spun organic cotton Two-layer hood with drawcord Lateral dividing seams at the front, kangaroo pocket Cuffs with elastane

YKK-zip Tear off!®-label 8025: lightly waisted 8026K: without cord

**Fabric:** Outer fabric (300 g/m²): 85%

cotton, 15% polyester

Country of origin: Pakistan

Customs tariff number: 61102099

### Care instructions:



# Partner article:





#### Available colours

| 7 Wallable Goldale         |       |       |       |       |       |       |  |  |  |  |
|----------------------------|-------|-------|-------|-------|-------|-------|--|--|--|--|
|                            | xs    | s     | М     | L     | XL    | XXL   |  |  |  |  |
| Weight in g                | 273 g | 287 g | 337 g | 383 g | 405 g | 441 g |  |  |  |  |
| VPE                        | 1/30  | 1/30  | 1/30  | 1/30  | 1/30  | 1/30  |  |  |  |  |
| (Pcs. per inner packaging  |       |       |       |       |       |       |  |  |  |  |
| / pcs. per outer packaging |       |       |       |       |       |       |  |  |  |  |

| Measurements in cm   | XS       | S        | М        | L        | XL       | XXL      |
|--------------------