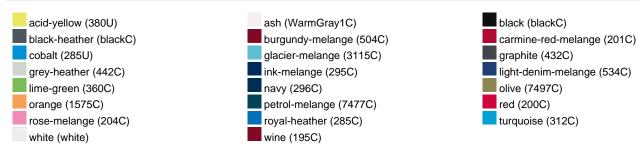

g | 337 g | 383 g | 405 g | 441 g |  |  |  |  |
| VPE                        | 1/30  | 1/30  | 1/30  | 1/30  | 1/30  | 1/30  |  |  |  |  |
| (Pcs. per inner packaging  |       |       |       |       |       |       |  |  |  |  |
| / pcs. per outer packaging |       |       |       |       |       |       |  |  |  |  |

| Measurements in cm   | XS       | S        | М        | L        | XL       | XXL      |
|----------------------|----------|----------|----------|----------|----------|----------|
| 1/2 chest            | 35,00 cm | 37,00 cm | 39,00 cm | 42,00 cm | 48,00 cm | 52,00 cm |
| length from shoulder | 43,00 cm | 47,00 cm | 51,00 cm | 55,00 cm | 59,00 cm | 63,00 cm |
| sleeve length        | 35,00 cm | 39,50 cm | 43,50 cm | 48,50 cm | 51,00 cm | 55,50 cm |

# Available colours



### Features



#### Contains 85% Organically Grown Cotton Certified OCS by CU853836

# OCS Standard blended 85%

**OEKO-TEX® Standard 100** 

substances. www.oeko-tex.com/standard100

When manufacturing garments of myrtle beach and JAMES & NICHOLSON, the Organic Content Standard is a standard for verifying and tracking the exact content of organically grown materials in a final product. Among other things, the superordinate 'Content Claim Standard' defines with OCS the traceability of merchandise as well as the transparency within the production chain.

OEKO-Tex® CONFIDENCE IN TEXTILES STANDARD 100 15.0.70467 HOHENSTEIN HTTI Tested for harmful



## Tear off!® Label

Our Tear off!® Label enables us to easily changethe neck label of T-shirts. We use a special transfer-technique for relab