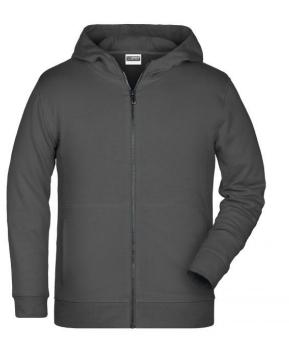

## Hooded sweat jacket with zip

High-quality French terry 85% combed ring-spun organic cotton Two-layer hood with drawcord Lateral dividing seams at the front, kangaroo pocket Cuffs with elastane YKK-zip Tear off!®-label 8025: lightly waisted 8026K: without cord