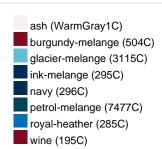

#### Available colours

| Transact Colors            |       |       |       |       |       |       |  |  |  |  |
|----------------------------|-------|-------|-------|-------|-------|-------|--|--|--|--|
|                            | xs    | s     | М     | L     | XL    | XXL   |  |  |  |  |
| Weight in g                | 273 g | 287 g | 337 g | 383 g | 405 g | 441 g |  |  |  |  |
| VPE                        | 1/30  | 1/30  | 1/30  | 1/30  | 1/30  | 1/30  |  |  |  |  |
| (Pcs. per inner packaging  |       |       |       |       |       |       |  |  |  |  |
| / pcs. per outer packaging |       |       |       |       |       |       |  |  |  |  |

# Available colours