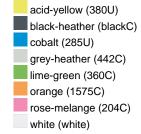

#### Available colours

| Transact Colors            |       |       |       |       |       |       |  |  |  |  |
|----------------------------|-------|-------|-------|-------|-------|-------|--|--|--|--|
|                            | xs    | s     | М     | L     | XL    | XXL   |  |  |  |  |
| Weight in g                | 273 g | 287 g | 337 g | 383 g | 405 g | 441 g |  |  |  |  |
| VPE                        | 1/30  | 1/30  | 1/30  | 1/30  | 1/30  | 1/30  |  |  |  |  |
| (Pcs. per inner packaging  |       |       |       |       |       |       |  |  |  |  |
| / pcs. per outer packaging |       |       |       |       |       |       |  |  |  |  |

# Available colours