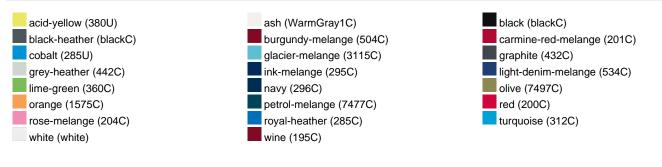

g |
| VPE                        | 1/30  | 1/30  | 1/30  | 1/30  | 1/30  | 1/30  | 1/30  |
| (Pcs. per inner packaging  |       |       |       |       |       |       |       |
| / pcs. per outer packaging |       |       |       |       |       |       |       |

| Measurements in cm   | XS       | S        | М        | L        | XL       | XXL      | 3XL      |
|----------------------|----------|----------|----------|----------|----------|----------|----------|
| 1/2 chest            | 48,00 cm | 50,00 cm | 53,00 cm | 56,00 cm | 59,00 cm | 62,00 cm | 66,00 cm |
| length from shoulder | 62,00 cm | 64,00 cm | 66,00 cm | 68,00 cm | 70,00 cm | 71,00 cm | 72,00 cm |
| sleeve length        | 61,00 cm | 62,00 cm | 63,00 cm | 64,00 cm | 65,00 cm | 66,00 cm | 67,00 cm |

## Available colours



#### Features





# OCS Standard blended 85%

**OEKO-TEX® Standard 100** 

substances. www.oeko-tex.com/standard100

When manufacturing garments of myrtle beach and JAMES & NICHOLSON, the Organic Content Standard is a standard for verifying and tracking the exact content of organically grown materials in a final product. Among other things, the superordinate 'Content Claim Standard' defines with OCS the traceability of merchandise as well as the transparency within the production chain.

OEKO-Tex® CONFIDENCE IN TEXTILES STANDARD 100 15.0.70467 HOHENSTEIN HTTI Tested for harmful



### Tear off!® Label

Our Tear off!® Label enables us to easily changethe neck label of T-shirts. We use a special transfer-technique for relabelling your T-shirts.