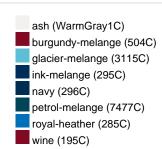

#### Available colours

| 7.17.611.60.10             |       |       |       |       |       |       |       |  |  |  |  |
|----------------------------|-------|-------|-------|-------|-------|-------|-------|--|--|--|--|
|                            | xs    | s     | М     | L     | XL    | XXL   | 3XL   |  |  |  |  |
| Weight in g                | 467 g | 489 g | 549 g | 583 g | 619 g | 638 g | 651 g |  |  |  |  |
| VPE                        | 1/30  | 1/30  | 1/30  | 1/30  | 1/30  | 1/30  | 1/30  |  |  |  |  |
| (Pcs. per inner packaging  |       |       |       |       |       |       |       |  |  |  |  |
| / pcs. per outer packaging |       |       |       |       |       |       |       |  |  |  |  |

# Available colours