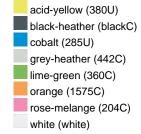

#### Available colours

| 7.17.611.60.10             |       |       |       |       |       |       |       |  |  |  |  |
|----------------------------|-------|-------|-------|-------|-------|-------|-------|--|--|--|--|
|                            | xs    | s     | М     | L     | XL    | XXL   | 3XL   |  |  |  |  |
| Weight in g                | 467 g | 489 g | 549 g | 583 g | 619 g | 638 g | 651 g |  |  |  |  |
| VPE                        | 1/30  | 1/30  | 1/30  | 1/30  | 1/30  | 1/30  | 1/30  |  |  |  |  |
| (Pcs. per inner packaging  |       |       |       |       |       |       |       |  |  |  |  |
| / pcs. per outer packaging |       |       |       |       |       |       |       |  |  |  |  |

# Available colours