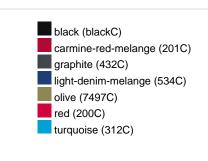

#### Available colours

| 7.17.611.60.10             |       |       |       |       |       |       |       |  |  |  |  |
|----------------------------|-------|-------|-------|-------|-------|-------|-------|--|--|--|--|
|                            | xs    | s     | М     | L     | XL    | XXL   | 3XL   |  |  |  |  |
| Weight in g                | 467 g | 489 g | 549 g | 583 g | 619 g | 638 g | 651 g |  |  |  |  |
| VPE                        | 1/30  | 1/30  | 1/30  | 1/30  | 1/30  | 1/30  | 1/30  |  |  |  |  |
| (Pcs. per inner packaging  |       |       |       |       |       |       |       |  |  |  |  |
| / pcs. per outer packaging |       |       |       |       |       |       |       |  |  |  |  |

# Available colours

OEKO-Tex® CONFIDENCE IN TEXTILES STANDARD 100 15.0.70467 HOHENSTEIN HTTI Tested for harmful substances. www.oeko-tex.com/standard100