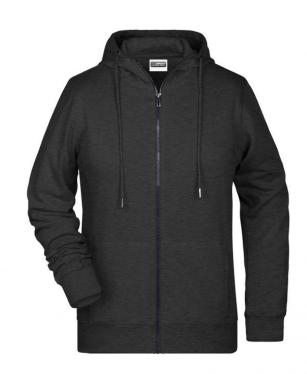

# Hooded sweat jacket with zip

High-quality French terry 85% combed ring-spun organic cotton Two-layer hood with drawcord Lateral dividing seams at the front, kangaroo pocket Cuffs with elastane YKK-zip