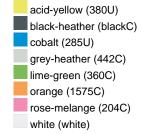

#### Available colours

|                            | xs    | S     | М     | L     | XL    | XXL   | 3XL   |
|----------------------------|-------|-------|-------|-------|-------|-------|-------|
| Weight in g                | 467 g | 489 g | 549 g | 583 g | 619 g | 638 g | 651 g |
| VPE                        | 1/30  | 1/30  | 1/30  | 1/30  | 1/30  | 1/30  | 1/30  |
| (Pcs. per inner packaging  |       |       |       |       |       |       |       |
| / pcs. per outer packaging |       |       |       |       |       |       |       |

## Available colours

OEKO-Tex® CONFIDENCE IN TEXTILES STANDARD 100 15.0.70467 HOHENSTEIN HTTI Tested for harmful substances. www.oeko-tex.com/standard100