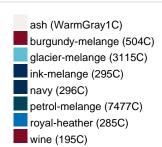

#### Available colours

|                            | xs    | S     | М     | L     | XL    | XXL   | 3XL   |
|----------------------------|-------|-------|-------|-------|-------|-------|-------|
| Weight in g                | 467 g | 489 g | 549 g | 583 g | 619 g | 638 g | 651 g |
| VPE                        | 1/30  | 1/30  | 1/30  | 1/30  | 1/30  | 1/30  | 1/30  |
| (Pcs. per inner packaging  |       |       |       |       |       |       |       |
| / pcs. per outer packaging |       |       |       |       |       |       |       |

## Available colours

OEKO-Tex® CONFIDENCE IN TEXTILES STANDARD 100 15.0.70467 HOHENSTEIN HTTI Tested for harmful substances. www.oeko-tex.com/standard100