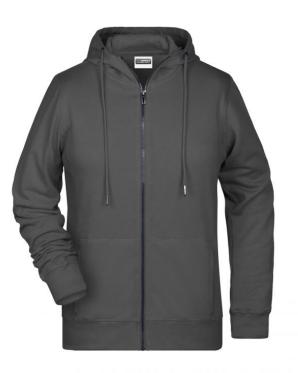

### Hooded sweat jacket with zip

High-quality French terry 85% combed ring-spun organic cotton Two-layer hood with drawcord Lateral dividing seams at the front, kangaroo pocket Cuffs with elastane YKK-zip Tear off!®-label 8025: lightly waisted 8026K: without cord

#### Features