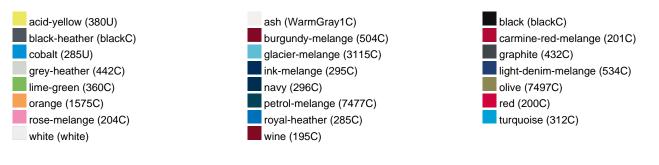

1/30  | 1/30  | 1/30  | 1/30  | 1/30  | 1/30  | 1/30  |  |  |  |  |
| (Pcs. per inner packaging  |       |       |       |       |       |       |       |  |  |  |  |
| / pcs. per outer packaging |       |       |       |       |       |       |       |  |  |  |  |

| Measurements in cm   | XS       | S        | М        | L        | XL       | XXL      | 3XL      |
|----------------------|----------|----------|----------|----------|----------|----------|----------|
| 1/2 chest            | 48,00 cm | 50,00 cm | 53,00 cm | 56,00 cm | 59,00 cm | 62,00 cm | 66,00 cm |
| length from shoulder | 62,00 cm | 64,00 cm | 66,00 cm | 68,00 cm | 70,00 cm | 71,00 cm | 72,00 cm |
| sleeve length        | 61,00 cm | 62,00 cm | 63,00 cm | 64,00 cm | 65,00 cm | 66,00 cm | 67,00 cm |

## Available colours



#### Features





# OCS Standard blended 85%

**OEKO-TEX® Standard 100** 

substances. www.oeko-tex.com/standard100

When manufacturing garments of myrtle beach and JAMES & NICHOLSON, the Organic Content Standard is a standard for verifying and tracking the exact content of organically grown materials in a final product. Among other things, the superordinate 'Content Claim Standard' defines with OCS the traceability of merchandise as well as the transparency within the production chain.

OEKO-Tex® CONFIDENCE IN TEXTILES STANDARD 100 15.0.70467 HOHENSTEIN HTTI Tested for harmful



#### Tear off!® Label

Our Tear off!® Label enables us to easily changethe neck label of T-shirts. We use a special transfer-technique for relabelling your T-shirts.