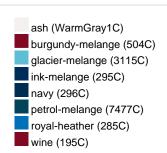

# Available colours

OEKO-Tex® CONFIDENCE IN TEXTILES STANDARD 100 15.0.70467 HOHENSTEIN HTTI Tested for harmful substances. www.oeko-tex.com/standard100