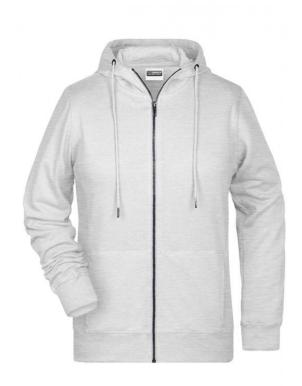

# Hooded sweat jacket with zip

High-quality French terry 85% combed ring-spun organic cotton Two-layer hood with drawcord Lateral dividing seams at the front, kangaroo pocket Cuffs with elastane

YKK-zip Tear off!®-label 8025: lightly waisted 8026K: without cord

**Fabric:** Outer fabric (300 g/m²): 85%

cotton, 15% polyester

Country of origin: Pakistan

Customs tariff number: 61102099

Care instructions: