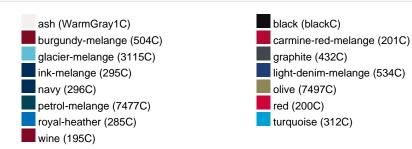

|
| (Pcs. per inner packaging  |       |
| / pcs. per outer packaging |       |

| Measurements in cm   | S        | M        | L        | XL       | XXL      | 3XL      | 4XL      |
|----------------------|----------|----------|----------|----------|----------|----------|----------|
| 1/2 chest            | 57,00 cm | 60,00 cm | 63,00 cm | 66,00 cm | 69,00 cm | 72,00 cm | 76,00 cm |
| length from shoulder | 70,00 cm | 72,00 cm | 74,00 cm | 75,00 cm | 76,00 cm | 78,00 cm | 82,00 cm |
| sleeve length        | 75,00 cm | 77,00 cm | 80,00 cm | 82,00 cm | 83,00 cm | 85,00 cm | 87,00 cm |

| Measurements in cm   | 5XL      |
|----------------------|----------|
| 1/2 chest            | 80,00 cm |
| length from shoulder | 85,00 cm |
| sleeve length        | 89,00 cm |

#### Available colours





#### Features



### **OEKO-TEX® Standard 100**

OEKO-Tex® CONFIDENCE IN TEXTILES STANDARD 100 15.0.70467 HOHENSTEIN HTTI Tested for harmful substances. www.oeko-tex.com/standard100



## OCS Standard blended 85%

When manufacturing garments of myrtle beach and JAMES & NICHOLSON, the Organic Content Standard is a standard for verifying and tracking the exact content of organically grown materials in a final product. Among other things, the superordinate 'Content Claim Standard' defines with OCS the traceability of merchandise as well as the transparency within the production chain.



### Tear off!® Label

Our Tear off!® Label enables us to easily changethe neck label of T-shirts. We use a special transfer-technique for relabelling your T-shirts.

Stand: 29.05.2024 - 06:36:09