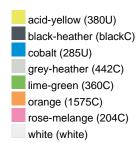

0  |
| (Pcs. per inner packaging  |       |
| / pcs. per outer packaging |       |

| Measurements in cm   | S        | M        | L        | XL       | XXL      | 3XL      | 4XL      |
|----------------------|----------|----------|----------|----------|----------|----------|----------|
| 1/2 chest            | 57,00 cm | 60,00 cm | 63,00 cm | 66,00 cm | 69,00 cm | 72,00 cm | 76,00 cm |
| length from shoulder | 70,00 cm | 72,00 cm | 74,00 cm | 75,00 cm | 76,00 cm | 78,00 cm | 82,00 cm |
| sleeve length        | 75,00 cm | 77,00 cm | 80,00 cm | 82,00 cm | 83,00 cm | 85,00 cm | 87,00 cm |

| Measurements in cm   | 5XL      |
|----------------------|----------|
| 1/2 chest            | 80,00 cm |
| length from shoulder | 85,00 cm |
| sleeve length        | 89,00 cm |

#### Available colours





#### Features



### **OEKO-TEX® Standard 100**

OEKO-Tex® CONFIDENCE IN TEXTILES STANDARD 100 15.0.70467 HOHENSTEIN HTTI Tested for harmful substances. www.oeko-tex.com/standard100



## OCS Standard blended 85%

When manufacturing garments of myrtle beach and JAMES & NICHOLSON, the Organic Content Standard is a standard for verifying and tracking the exact content of organically grown materials in a final product. Among other things, the superordinate 'Content Claim Standard' defines with OCS the traceability of merchandise as well as the transparency within the production chain.



### Tear off!® Label

Our Tear off!® Label enables us to easily changethe neck label of T-shirts. We use a special transfer-technique for relabelling your T-shirts.

Stand: 29.05.2024 - 06:36:09