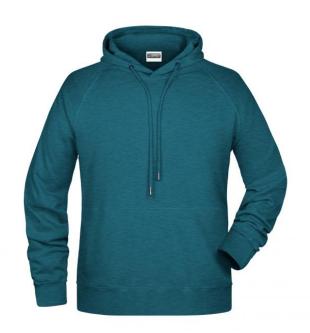

# Hooded sweatshirt with raglan sleeves

High-quality sweat fabric with roughened inside 85% combed ring-spun organic cotton Two-layer hood with drawcord Lateral dividing seams at the front, kangaroo pocket Cuffs with elastane Tear off!®-label 8023: lightly waisted

**Fabric:** Outer fabric (300 g/m²): 85%

cotton, 15% polyester

Country of origin: Pakistan

Customs tariff number: 61102091

Care instructions:

Partner article:

Ladies' Hoody Art-Nr.: 8023