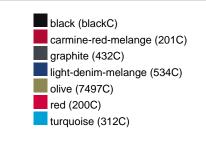

## Available colours

|                            | xs    | s     | М     | L     | XL    | XXL   | 3XL   |
|----------------------------|-------|-------|-------|-------|-------|-------|-------|
| Weight in g                | 474 g | 514 g | 552 g | 592 g | 632 g | 672 g | 712 g |
| VPE                        | 1/30  | 1/30  | 1/30  | 1/30  | 1/30  | 1/30  | 1/30  |
| (Pcs. per inner packaging  |       |       |       |       |       |       |       |
| / pcs. per outer packaging |       |       |       |       |       |       |       |

# Available colours

OEKO-Tex® CONFIDENCE IN TEXTILES STANDARD 100 15.0.70467 HOHENSTEIN HTTI Tested for harmful substances. www.oeko-tex.com/standard100