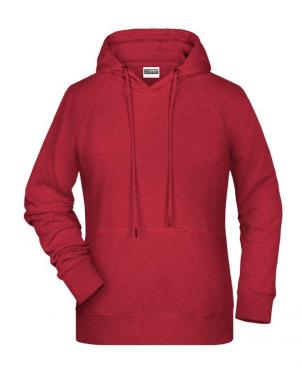

# Hooded sweatshirt with raglan sleeves

High-quality sweat fabric with roughened inside 85% combed ring-spun organic cotton Two-layer hood with drawcord Lateral dividing seams at the front, kangaroo pocket Cuffs with elastane Tear off!®-label 8023: lightly waisted

**Fabric:** Outer fabric (300 g/m²): 85%

cotton, 15% polyester

Country of origin: Pakistan

Customs tariff number: 61102099

Care instructions:

Partner article:

Ň

Men's Hoody Art-Nr.: 8024