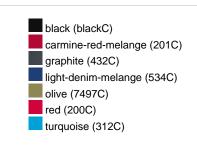

## Available colours

|                            | xs    | s     | М     | L     | XL    | XXL   | 3XL   |
|----------------------------|-------|-------|-------|-------|-------|-------|-------|
| Weight in g                | 474 g | 514 g | 552 g | 592 g | 632 g | 672 g | 712 g |
| VPE                        | 1/30  | 1/30  | 1/30  | 1/30  | 1/30  | 1/30  | 1/30  |
| (Pcs. per inner packaging  |       |       |       |       |       |       |       |
| / pcs. per outer packaging |       |       |       |       |       |       |       |

# Available colours

OEKO-Tex® CONFIDENCE IN TEXTILES STANDARD 100 15.0.70467 HOHENSTEIN HTTI Tested for harmful substances. www.oeko-tex.com/standard100