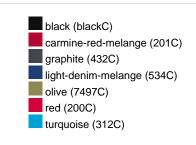

## Available colours

|                            | xs    | s     | М     | L     | XL    | XXL   | 3XL   |
|----------------------------|-------|-------|-------|-------|-------|-------|-------|
| Weight in g                | 474 g | 514 g | 552 g | 592 g | 632 g | 672 g | 712 g |
| VPE                        | 1/30  | 1/30  | 1/30  | 1/30  | 1/30  | 1/30  | 1/30  |
| (Pcs. per inner packaging  |       |       |       |       |       |       |       |
| / pcs. per outer packaging |       |       |       |       |       |       |       |

# Available colours

OEKO-Tex® CONFIDENCE IN TEXTILES STANDARD 100 15.0.70467 HOHENSTEIN HTTI Tested for harmful substances. www.oeko-tex.com/standard100