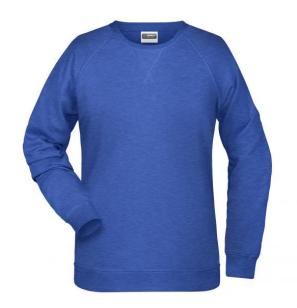

## Classic sweatshirt with raglan sleeves

High-quality French terry, 85% combed ring-spun organic cotton Classic round neck, necktape

Collar and cuffs with elastane

Collar patch Tear off!-label 8021: lightly waisted

**Fabric:** Outer fabric (300 g/m²): 85%

cotton, 15% polyester

Country of origin: Pakistan

Customs tariff number: 61102099

Care instructions:

Partner article:

Ņ

Men's Sweat Art-Nr.: 8022