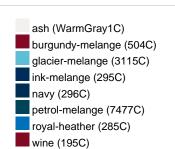

## Available colours

|                            | xs    | s     | М     | L     | XL    | XXL   | 3XL   |
|----------------------------|-------|-------|-------|-------|-------|-------|-------|
| Weight in g                | 327 g | 337 g | 366 g | 388 g | 415 g | 432 g | 450 g |
| VPE                        | 1/30  | 1/30  | 1/30  | 1/30  | 1/30  | 1/30  | 1/30  |
| (Pcs. per inner packaging  |       |       |       |       |       |       |       |
| / pcs. per outer packaging |       |       |       |       |       |       |       |