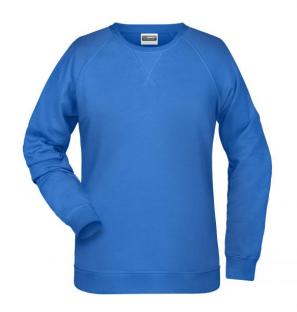

# Classic sweatshirt with raglan sleeves

High-quality French terry, 85% combed ring-spun organic cotton Classic round neck, necktape

Collar and cuffs with elastane

Collar patch Tear off!-label 8021: lightly waisted