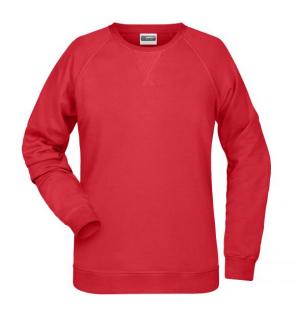

## Classic sweatshirt with raglan sleeves

High-quality French terry, 85% combed ring-spun organic cotton Classic round neck, necktape

Collar and cuffs with elastane Collar patch

Tear off!-label 8021: lightly waisted

**Fabric:** Outer fabric (300 g/m²): 85%

cotton, 15% polyester

Country of origin: Pakistan

Customs tariff number: 61102099

Care instructions:

Partner article:

Ņ

Men's Sweat Art-Nr.: 8022