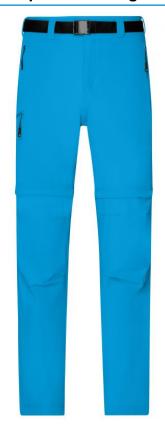

# Bi-elastic outdoor pants in casual look

Light, sturdy and bi-elastic fabric

Water- and dirt-repellent due to BIONIC-FINISH®ECO

Quick-drying

Easy to zip off into shorts

Partly elastic waistband with belt loops and belt 2 side pockets, 1 back pocket, 1 pocket on the leg

All pockets with zips

**Fabric:** Outer fabric: 85% polyamide, 15%

elastane

Country of origin: Volksrepublik China

Customs tariff number: 62034319

Care instructions:

#### Partner article:

Ladies' Zip-Off Trekking Pants

Art-Nr.: **JN1201** 

### Available colours

|                            | s     | M     | L     | XL    | XXL   | 3XL   |
|----------------------------|-------|-------|-------|-------|-------|-------|
| Weight in g                | 320 g | 331 g | 340 g | 350 g | 358 g | 385 g |
| VPE                        | 1/30  | 1/30  | 1/30  | 1/30  | 1/30  | 1/30  |
| (Pcs. per inner packaging  |       |       |       |       |       |       |
| / pcs. per outer packaging |       |       |       |       |       |       |

| Measurements in cm    | S         | М         | L         | XL        | XXL       | 3XL       |
|-----------------------|-----------|-----------|-----------|-----------|-----------|-----------|
| total length          | 105,00 cm | 106,00 cm | 107,00 cm | 108,00 cm | 109,00 cm | 110,00 cm |
| 1/2 waistband relaxed | 38,00 cm  | 41,00 cm  | 44,00 cm  | 47,00 cm  | 50,00 cm  | 53,00 cm  |
| 1/2 hip               | 50,00 cm  | 53,00 cm  | 56,00 cm  | 59,00 cm  | 62,00 cm  | 65,00 cm  |